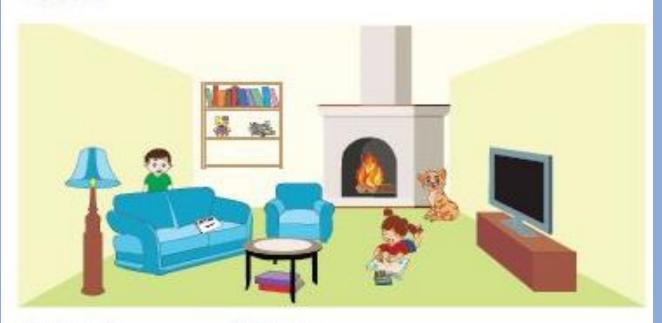

Example: The newspaper is on the couch.

Look at the picture and complete the sentences with the prepositions from the word box.

| 1) | The cat is                                                                                                                                                                                                                                                                                                                                                                                                                                                                                                                                                                                                                                                                                                                                                                                                                                                                                                                                                                                                                                                                                                                                                                                                                                                                                                                                                                                                                                                                                                                                                                                                                                                                                                                                                                                                                                                                                                                                                                                                                                                                                                                     | the fireplace. |
|----|--------------------------------------------------------------------------------------------------------------------------------------------------------------------------------------------------------------------------------------------------------------------------------------------------------------------------------------------------------------------------------------------------------------------------------------------------------------------------------------------------------------------------------------------------------------------------------------------------------------------------------------------------------------------------------------------------------------------------------------------------------------------------------------------------------------------------------------------------------------------------------------------------------------------------------------------------------------------------------------------------------------------------------------------------------------------------------------------------------------------------------------------------------------------------------------------------------------------------------------------------------------------------------------------------------------------------------------------------------------------------------------------------------------------------------------------------------------------------------------------------------------------------------------------------------------------------------------------------------------------------------------------------------------------------------------------------------------------------------------------------------------------------------------------------------------------------------------------------------------------------------------------------------------------------------------------------------------------------------------------------------------------------------------------------------------------------------------------------------------------------------|----------------|
|    | the state of the s |                |

- The books are the table.
- The television is the cabinet.
- The boy is the couch.
- The girl is coloring a picture crayons.
- The books are the shelf.
- 7) The crayons are \_\_\_\_\_ the box.
- The couch is the lamp and the armchair.

| under   | behind    |  |
|---------|-----------|--|
| with    | on top of |  |
| in      | beside    |  |
| between | on        |  |