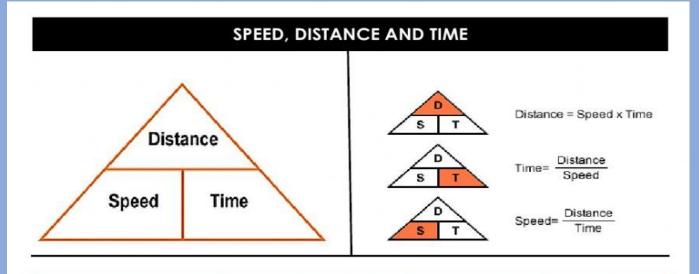

#### SPEED

1. Sidek travels 450 km in 5 hours. What was his speed in km/h?

2. Munirah runs 200m in 25 seconds. What is her speed in m/s?

SOCIAL STUDIES –D0 complete page no. 38 in My Holiday Activity Book.